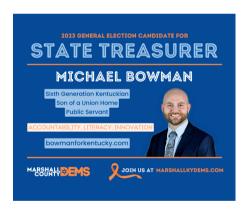

D            |
|-------|--------------------------------------------------------|
| \$250 | TWO TICKETS, 1/2 PAGE AD, YARD SIGN, & ELECTRONIC AD   |
| \$500 | TABLE (8 TICKETS), PAGE AD, YARD SIGN, & ELECTRONIC AD |

DONATIONS MADE TO THE MARSHALL COUNTY DEMOCRATIC PARTY BY JULY 15, 2023

HTTPS://SECURE.ACTBLUE.COM/DONATE/MIKEMILLER26



## **DATES TO REMEMBER FOR 2023!**

- MONTHLY PUBLIC MEETINGS THURS. 4 PIGS @ 6PM
   JUNE 15, JULY 20, AUGUST 17, SEPTEMBER 21, OCTOBER 19, NOVEMBER 16
- FRI. AUG 4 MIKE MILLER MEMORIAL BEAN DINNER
   DINNER WILL BE LOCATED AT RY DAM VILLAGE CONVENTION CENTER
- MON. OCT 9 DEADLINE TO REGISTER FOR ELECTION
   CHECK YOUR REGISTRATION STATUS AT GOVOTEKY.COM
- TUE. NOV 7 6AM TO 6PM GENERAL ELECTION 2023
   CHECK YOUR REGISTRATION STATUS AT GOVOTEKY.COM













## **REQUEST YARD SIGNS NOW!**

Yard signs don't vote, but they definitely help inform others about who is on the ballot in November. Name recognition is important to voters, email mcdexeccom@gmail.com to request Yard Signs from our website at marshallkydems.com