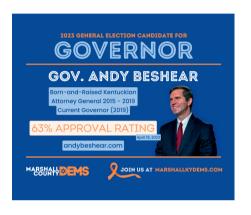

ONIC AD            |
|-------|--------------------------------------------------------|
| \$250 | TWO TICKETS, 1/2 PAGE AD, YARD SIGN, & ELECTRONIC AD   |
| \$500 | TABLE (8 TICKETS), PAGE AD, YARD SIGN, & ELECTRONIC AD |

DONATIONS MADE TO THE MARSHALL COUNTY DEMOCRATIC PARTY BY JULY 15, 2023

HTTPS://SECURE.ACTBLUE.COM/DONATE/MIKEMILLER26



## **DATES TO REMEMBER FOR 2023!**

- MONTHLY PUBLIC MEETINGS THURS. 4 PIGS @ 6PM
   JUNE 15, JULY 20, AUGUST 17, SEPTEMBER 21, OCTOBER 19, NOVEMBER 16
- FRI. AUG 4 MIKE MILLER MEMORIAL BEAN DINNER
   DINNER WILL BE LOCATED AT RY DAM VILLAGE CONVENTION CENTER
- MON. OCT 9 DEADLINE TO REGISTER FOR ELECTION
   CHECK YOUR REGISTRATION STATUS AT GOVOTEKY.COM
- TUE. NOV 7 6AM TO 6PM GENERAL ELECTION 2023
   CHECK YOUR REGISTRATION STATUS AT GOVOTEKY.COM













## **REQUEST YARD SIGNS NOW!**

Yard signs don't vote, but they definitely help inform others about who is on the ballot in November. Name recognition is important to voters, email mcdexeccom@gmail.com to request Yard Signs from our website at marshallkydems.com