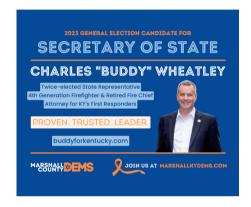

AD            |
|-------|--------------------------------------------------------|
| \$250 | TWO TICKETS, 1/2 PAGE AD, YARD SIGN, & ELECTRONIC AD   |
| \$500 | TABLE (8 TICKETS), PAGE AD, YARD SIGN, & ELECTRONIC AD |

DONATIONS MADE TO THE MARSHALL COUNTY DEMOCRATIC PARTY BY JULY 15, 2023

HTTPS://SECURE.ACTBLUE.COM/DONATE/MIKEMILLER26



## **DATES TO REMEMBER FOR 2023!**

- MONTHLY PUBLIC MEETINGS THURS. 4 PIGS @ 6PM
   JUNE 15, JULY 20, AUGUST 17, SEPTEMBER 21, OCTOBER 19, NOVEMBER 16
- FRI. AUG 4 MIKE MILLER MEMORIAL BEAN DINNER
   DINNER WILL BE LOCATED AT RY DAM VILLAGE CONVENTION CENTER
- MON. OCT 9 DEADLINE TO REGISTER FOR ELECTION
   CHECK YOUR REGISTRATION STATUS AT GOVOTEKY.COM
- TUE. NOV 7 6AM TO 6PM GENERAL ELECTION 2023
   CHECK YOUR REGISTRATION STATUS AT GOVOTEKY.COM













## **REQUEST YARD SIGNS NOW!**

Yard signs don't vote, but they definitely help inform others about who is on the ballot in November. Name recognition is important to voters, email mcdexeccom@gmail.com to request Yard Signs from our website at marshallkydems.com